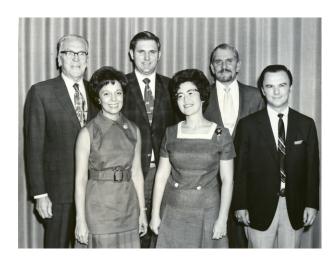

## University of North Texas Health Science Center / Texas College of Osteopathic Medicine Faculty Records

First TCOM Basic Science Faculty

(Front Row, L-R) Mary Lu Schunder, M.A., Anatomy; Elizabeth Harris, Ph.D., Microbiology; Tom Graham (Top row, L-R) Henry Hardt, Dean; Charles Rudolph; Jack Banister.